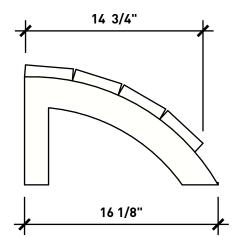

MODEL NO.

OLCO-10

SHEET:

AS SHOWN 2 OF 2

DATE:

09 JULY 21

SCALE:

PATTERN NO.

N/A