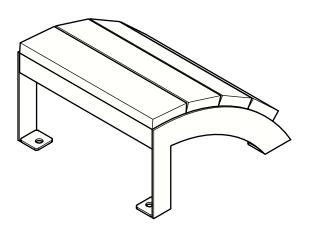

| Wishbane                                                                | WISHBONE SITE FURNISHINGS 210-27090 GLOUCESTER WAY LANGLEY, BC |        |             |           |            |  |
|-------------------------------------------------------------------------|----------------------------------------------------------------|--------|-------------|-----------|------------|--|
| site furnishings  DWG. TITLE: OKANAGAN OTTOMAN  REVISION: 09/07/21 R:00 |                                                                |        |             |           |            |  |
| MATERIAL:                                                               | DWG. NO.                                                       |        |             | DRAWN BY: |            |  |
| ALUMINUM                                                                | DWSBGC09072100                                                 |        | GARY PARMAR |           |            |  |
| PATTERN NO.                                                             | MODEL NO.                                                      | SCALE: |             | SHEET:    | DATE:      |  |
| N/A                                                                     | OLCO-10                                                        | 1:8    |             | 1 OF 2    | 09 JULY 21 |  |