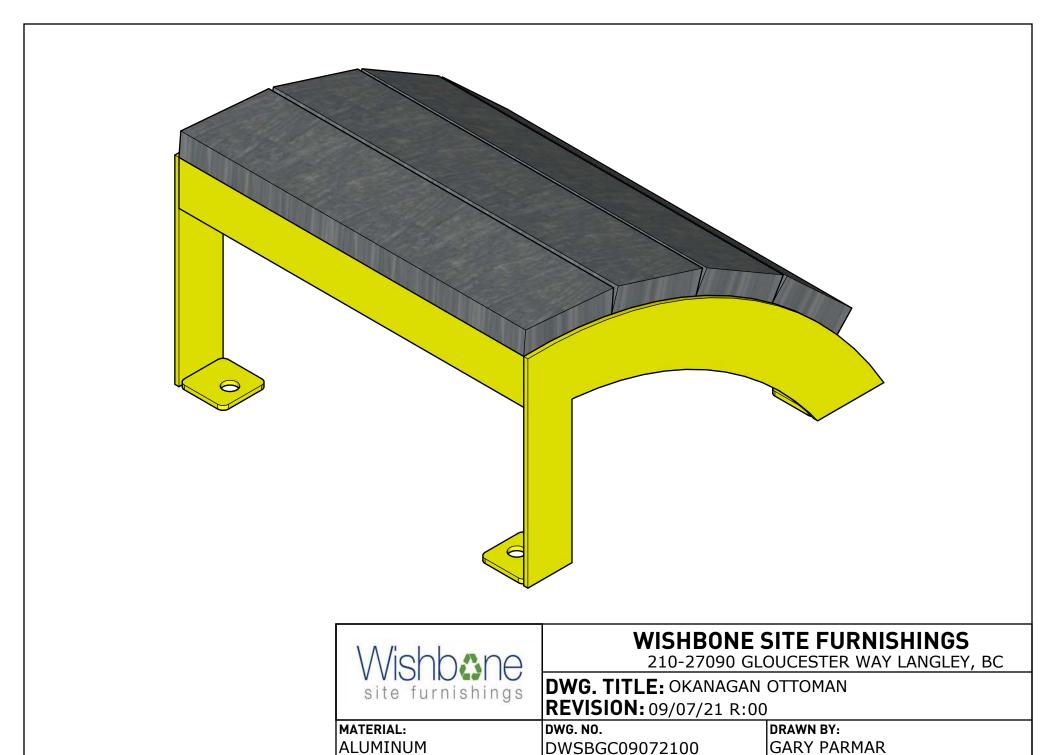

| Wishbane                                                                | WISHBONE SITE FURNISHINGS 210-27090 GLOUCESTER WAY LANGLEY, BC |        |             |           |            |  |
|-------------------------------------------------------------------------|----------------------------------------------------------------|--------|-------------|-----------|------------|--|
| site furnishings  DWG. TITLE: OKANAGAN OTTOMAN  REVISION: 09/07/21 R:00 |                                                                |        |             |           |            |  |
| MATERIAL:                                                               | DWG. NO.                                                       |        |             | DRAWN BY: |            |  |
| ALUMINUM                                                                | DWSBGC09072100                                                 |        | GARY PARMAR |           |            |  |
| PATTERN NO.                                                             | MODEL NO.                                                      | SCALE: |             | SHEET:    | DATE:      |  |
| N/A                                                                     | OLCO-10                                                        | 1:8    |             | 1 OF 2    | 09 JULY 21 |  |