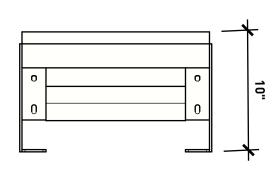

| Wishbane                                                                | WISHBONE SITE FURNISHINGS 210-27090 GLOUCESTER WAY LANGLEY, BC |        |             |           |            |  |
|-------------------------------------------------------------------------|----------------------------------------------------------------|--------|-------------|-----------|------------|--|
| site furnishings  DWG. TITLE: OKANAGAN OTTOMAN  REVISION: 09/07/21 R:00 |                                                                |        |             |           |            |  |
| MATERIAL:                                                               | DWG. NO.                                                       |        |             | DRAWN BY: |            |  |
| ALUMINUM                                                                | DWSBGC09072100                                                 |        | GARY PARMAR |           |            |  |
| PATTERN NO.                                                             | MODEL NO.                                                      | SCALE: |             | SHEET:    | DATE:      |  |
| N/A                                                                     | OLCO-10                                                        | 1:8    |             | 1 OF 2    | 09 JULY 21 |  |