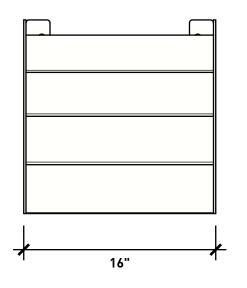

| Wishbane                                                                | WISHBONE SITE FURNISHINGS 210-27090 GLOUCESTER WAY LANGLEY, BC |        |             |           |            |  |
|-------------------------------------------------------------------------|----------------------------------------------------------------|--------|-------------|-----------|------------|--|
| site furnishings  DWG. TITLE: OKANAGAN OTTOMAN  REVISION: 09/07/21 R:00 |                                                                |        |             |           |            |  |
| MATERIAL:                                                               | DWG. NO.                                                       |        |             | DRAWN BY: |            |  |
| ALUMINUM                                                                | DWSBGC09072100                                                 |        | GARY PARMAR |           |            |  |
| PATTERN NO.                                                             | MODEL NO.                                                      | SCALE: |             | SHEET:    | DATE:      |  |
| N/A                                                                     | OLCO-10                                                        | 1:8    |             | 1 OF 2    | 09 JULY 21 |  |